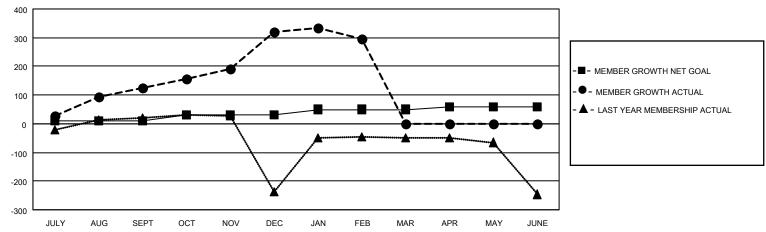

## LOCATION INDIA District 317 E Results as of: 2/28/2021

| Clubs         |               |             |               | Members               |                        |                         |                                                    |  |
|---------------|---------------|-------------|---------------|-----------------------|------------------------|-------------------------|----------------------------------------------------|--|
|               | RESULTS FOR   | R 2020-2021 |               | RESULTS FOR 2020-2021 |                        |                         |                                                    |  |
| QUARTER       | NEW CLUB GOAL | NEW CLUBS   | DROPPED CLUBS | QUARTER MEME          | BER GROWTH NET<br>GOAL | MEMBER GROWTH<br>ACTUAL | DROPPED<br>MEMBERS ACTUAL<br>(including transfers) |  |
| JULY/AUG/SEPT | 2             | 4           | 0             | JULY/AUG/SEPT         | 10                     | 163                     | 32                                                 |  |
| OCT/NOV/DEC   | 3             | 6           | 0             | OCT/NOV/DEC           | 20                     | 259                     | 55                                                 |  |
| JAN/FEB/MAR   | 3             | 0           | 3             | JAN/FEB/MAR           | 20                     | 22                      | 46                                                 |  |
| APR/MAY/JUNE  | 2             | 0           | 0             | APR/MAY/JUNE          | 10                     | 0                       | 0                                                  |  |

## GOALS AND ACTUAL MEMBERS CUMULATIVE

| DROPPED CLUBS: 3                         |   | 35 CLUBS OF 62 ADDED 1 OR MORE | GENDER DISTRIBUTION        |                |     |
|------------------------------------------|---|--------------------------------|----------------------------|----------------|-----|
|                                          |   | NEW MEMBERS                    | MALE                       | 1,497 (72.18%) |     |
| DROPPED MEMBERS                          |   |                                | FEMALE                     | 577 (27.82%)   |     |
| DECEASED                                 | 9 | CLICK HERE FOR CUMULATIVE      | TOTAL FAMILY UNIT MEMBERS  |                | 588 |
| CLUB CANCELLED 41   OTHER 83   TOTAL 133 |   | MEMBERSHIP DATA                | FAMILY MEMBERS PAYING HALF |                | 330 |
|                                          |   |                                | 0000                       |                |     |