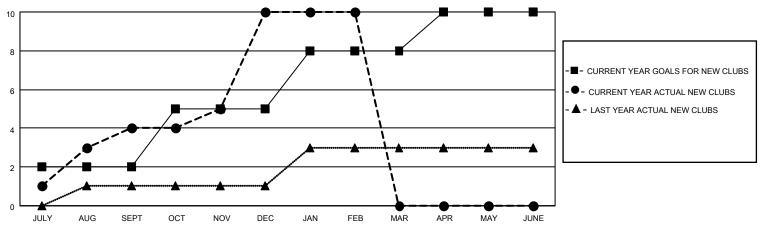

## LOCATION INDIA District 317 E Results as of: 2/28/2021

| Clubs         |               |             |               | Members               |                        |                         |                                                    |  |
|---------------|---------------|-------------|---------------|-----------------------|------------------------|-------------------------|----------------------------------------------------|--|
|               | RESULTS FOR   | R 2020-2021 |               | RESULTS FOR 2020-2021 |                        |                         |                                                    |  |
| QUARTER       | NEW CLUB GOAL | NEW CLUBS   | DROPPED CLUBS | QUARTER MEME          | BER GROWTH NET<br>GOAL | MEMBER GROWTH<br>ACTUAL | DROPPED<br>MEMBERS ACTUAL<br>(including transfers) |  |
| JULY/AUG/SEPT | 2             | 4           | 0             | JULY/AUG/SEPT         | 10                     | 163                     | 32                                                 |  |
| OCT/NOV/DEC   | 3             | 6           | 0             | OCT/NOV/DEC           | 20                     | 259                     | 55                                                 |  |
| JAN/FEB/MAR   | 3             | 0           | 3             | JAN/FEB/MAR           | 20                     | 22                      | 46                                                 |  |
| APR/MAY/JUNE  | 2             | 0           | 0             | APR/MAY/JUNE          | 10                     | 0                       | 0                                                  |  |

## GOALS AND ACTUAL NEW CLUBS CUMULATIVE